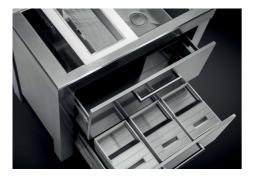

Drain and siphon are designed to leave as much space as possible in the under-sink area, more

The square bowls of Foster have perfectly squared vertical edges, while those on the bottom

and more useful today for theseparate waste collection systems.

Four-bin kit for separate waste collection 8146 000